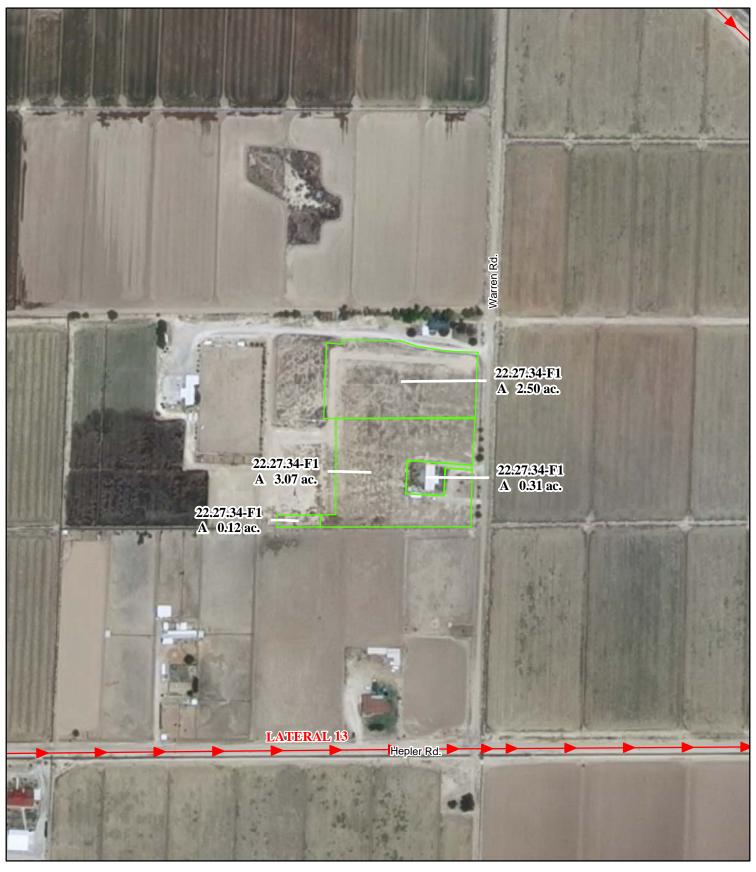

# f. Location and Amount of Irrigated Acreage:

Section 34, Township 22S, Range 27E, N.M.P.M.

Pt. NW<sup>1</sup>/<sub>4</sub>

6.00 acres

Total: 6.00 acres

As shown on the attached revised Hydrographic Survey Map for Subfile No. 22.27.34-F1, and the CID Section Hydrographic Survey Map Sheet No. 33 (1999-2011), included in Part F of this Appendix, representing the Court record as of the date of the filing of this Decree.